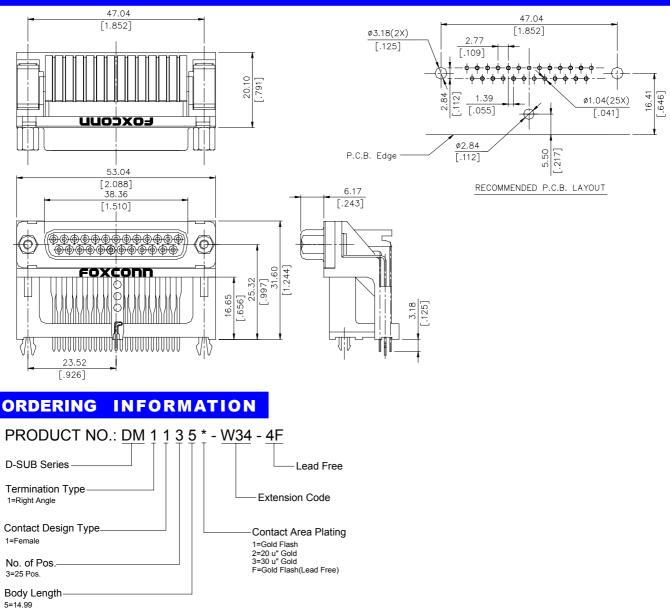

## **SPECIFICATIONS**

#### Mechanical

Mating Force: 8.50kg (18.74Lb) max. Umating Force: 0.53kg (1.17Lb) min. Durability: 500 Cycles

## Electrical

**Current Rating:** 2A **Contact Resistance:** 35mΩ **Dielectric Withstanding Voltage:** 1000V AC/1min min. **Insulation Resistance:** 5000MΩ min.

### Physical

**Housing:** Thermoplastic, UL 94V-0 rated in Burgundy 235C Color **Contact:** Copper alloy **Plating:** See "ORDERING INFORMATION" **Operating Temperature:** -55  $\mathcal{C}$  to +105  $\mathcal{C}$ 

# **D-SUB** Connector

DM Series Right Angle Type, T/H 2.77mm [.109"] Pitch 25 Pos.



## DRAWING